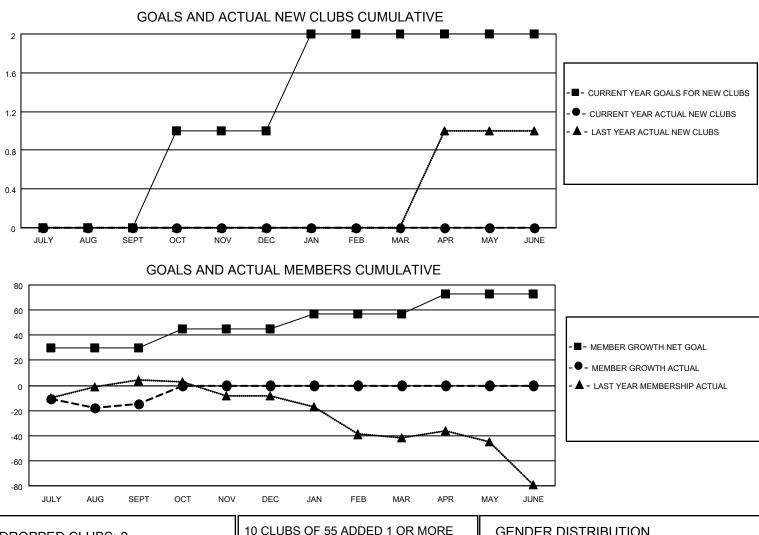

## LOCATION MICHIGAN

District 10

Results as of: 9/30/2020

| Clubs                 |               |           |               | Members               |                         |                         |                                                    |  |
|-----------------------|---------------|-----------|---------------|-----------------------|-------------------------|-------------------------|----------------------------------------------------|--|
| RESULTS FOR 2020-2021 |               |           |               | RESULTS FOR 2020-2021 |                         |                         |                                                    |  |
| QUARTER               | NEW CLUB GOAL | NEW CLUBS | DROPPED CLUBS | QUARTER               | MBER GROWTH NET<br>GOAL | MEMBER GROWTH<br>ACTUAL | DROPPED<br>MEMBERS ACTUAL<br>(including transfers) |  |
| JULY/AUG/SEPT         | 0             | 0         | 2             | JULY/AUG/SEPT         | 30                      | 20                      | 32                                                 |  |
| OCT/NOV/DEC           | 1             | 0         | 0             | OCT/NOV/DEC           | 15                      | 0                       | 0                                                  |  |
| JAN/FEB/MAR           | 1             | 0         | 0             | JAN/FEB/MAR           | 12                      | 0                       | 0                                                  |  |
| APR/MAY/JUNE          | 0             | 0         | 0             | APR/MAY/JUNE          | 16                      | 0                       | 0                                                  |  |

| DROPPED CLUBS: 2 |    | 10 CLUBS OF 55 ADDED 1 OR MORE | GENDER DISTRIBUTION                                             |              |     |
|------------------|----|--------------------------------|-----------------------------------------------------------------|--------------|-----|
|                  |    |                                | MALE                                                            | 980 (72.22%) |     |
|                  |    | -                              | FEMALE                                                          | 377 (27.78%) |     |
| DROPPED MEMBERS  |    |                                |                                                                 |              |     |
| DECEASED         | 4  | CLICK HERE FOR CUMULATIVE      | TOTAL FAMILY UNIT MEMBERS<br>FAMILY MEMBERS PAYING HALF<br>DUES |              | 238 |
| CLUB CANCELLED   | 12 | MEMBERSHIP DATA                |                                                                 |              |     |
| OTHER            | 16 |                                |                                                                 |              | 120 |
| TOTAL            | 32 |                                |                                                                 |              |     |
|                  |    |                                |                                                                 |              |     |